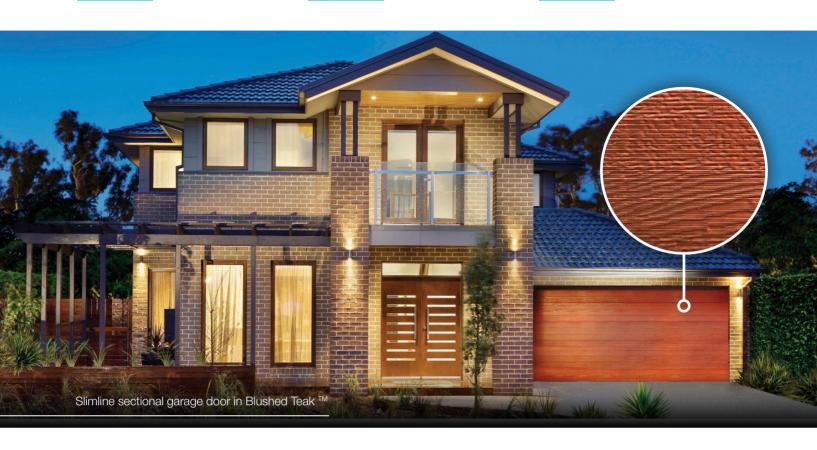

Durable and easy to maintain, Steel-Line introduces two new colours to the existing Colorbond® timber look sectional door range that combines the appearance of timber with the strength of Colorbond® steel. The result is a range of sectional garage doors which gives your home the stylish look without the price tag of real timber and extensive maintenance requirement. Unlike timber, these garage doors won't

warp, shrink, splinter or rot; and they are also completely impervious to termites.

A garage door made from

your home.

#### The strength of Australian steel.

Made from only the high quality Australian BlueScope® Steel, our Colorbond® timber llook sectional garage doors offer all the strength and peace of mind that you have come to expect from Steel-Line garage doors. Proudly manufactured right here in Australia, these garage doors are built tough enough to endure the extremes of Australia's harsh weather conditions.