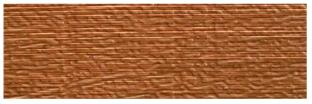

## An extension of the already popular Colorbond® steel range, inspired by the natural flora and fauna of Australia:

Classic Cedar®

Caoba ®