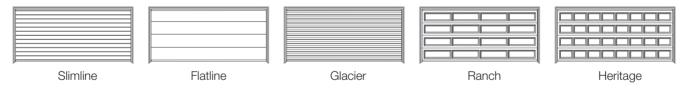

rp, shrink, splinter or rot; and they are also completely impervious to termites.

A garage door made from

your home.



#### The strength of Australian steel.

Made from only the high quality Australian BlueScope® Steel, our Colorbond® timber llook sectional garage doors offer all the strength and peace of mind that you have come to expect from Steel-Line garage doors. Proudly manufactured right here in Australia, these garage doors are built tough enough to endure the extremes of Australia's harsh weather conditions.



### Colorbond Timber Look Colour Range

#### **TWO BRAND NEW Colours:**







Ashen Black Oak ™

## An extension of the already popular Colorbond® steel range, inspired by the natural flora and fauna of Australia:



Classic Cedar®



Caoba ®

### **Profiles Options**



#### NOTE:

The colours and patterns shown are provided as a guide only. Whilst we endeavour to get as close as possible, the limitations of printing processes make extremely accurate matches impossible. We strongly recommend comparing your choice with actual samples and discussing with your product consultant. Additionally, Steel-Line reserves the right to vary or delete colours without notice.

For more information regarding to this product, please call your local Steel-Line branch on 1300 427 243 or visit steel-line.com.au.



V1 (0520) Copyright © Steel-Line Garage Door Australia. All rights reserved.



Call 1300 427 243 | steel-line.com.au