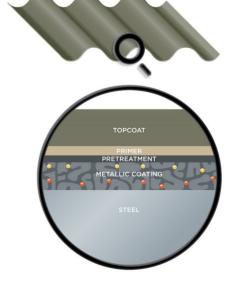

#### The strength of Australian steel.

Made from only the high quality Australian BlueScope® Steel, our Colorbond® timber llook sectional garage doors offer all the strength and peace of mind that you have come to expect from Steel-Line garage doors. Proudly manufactured right here in Australia, these garage doors are built tough enough to endure the extremes of Australia's harsh weather conditions.